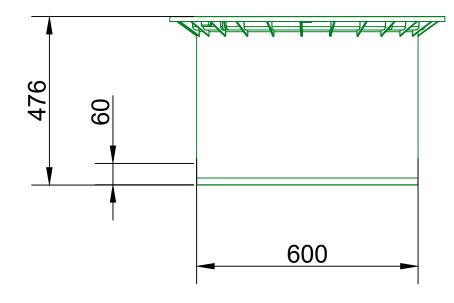

## Pedestrian Loading Lid (Maxi)

THIS DOCUMENT IS SUPPLIED IN STRICT CONFIDENCE AND MUST NOT BE LENT, REPRODUCED OR DISCLOSED TO ANY THIRD PARTY WITHOUT THE WRITTEN CONSENT OF GRAF UK LIMITED

## DO NOT SCALE - IF IN DOUBT ASK

- All dimensions in mm, unless otherwise stated.
- tolerances.
- All site temporary enabling works by others.
  Graf products to be installed in strict accordance with Graf
- Grar products to be installed in strict accordance with Grar recommendations.
   This drawing is intended for guidance only. Confirmation of the suitability for a particular project should be sought from the consulting engineers prior to final design or commencement of any construction works.

STANDARD DETAIL\_PE LID\_MAXI P0

NOTE:-Tank accessory suitability may vary depending on project. Please contact Graf UK for sizing and support.