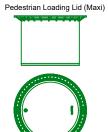

## Tank Accessories

| Item                          | Diameter ⊗ | Min. Height (mm) | Max. Height (mm) | Max. Loading (kg)* |
|-------------------------------|------------|------------------|------------------|--------------------|
| Pedestrian Loading Lid (Mini) | ø 600mm    | 60mm             | 360mm            | 150kg              |
| Pedestrian Loading Lid (Maxi) | ø 600mm    | 60mm             | 476mm            | 150kg              |
| Vehicle Loading Lid           | ø 625mm    | 60mm             | 476mm            | 3,500kg            |
| Extension Sleeve (1m)         | o 670mm    | 500mm            | 1,000mm          |                    |
| Extension Sleeve              | ø 680mm    | 250mm            |                  |                    |

Loading up to 12,000kg achievable (suitable cover to be provided by others)

Pedestrian Loading Lid (Mini)

NOTE:-Tank accessory suitability may vary depending on project. Please contact Graf UK for sizing and support.