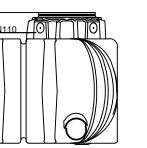

## **PLATIN TANK**

Tank

Polyethylene

Dimensions (mm) 3600 x 2250 x 1565

7.500L Volume (L)

360ka Weight(kg)

DN100 (4")

Product Code G70013\* / G70014\*\*