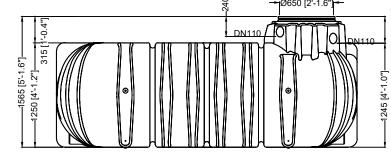

## **PLATIN TANK**

Tank

Polyethylene

Dimensions (mm) 3600 x 2250 x 1565

7.500L Volume (L)

360ka Weight(kg)

DN100 (4")

Product Code G70013\* / G70014\*\*