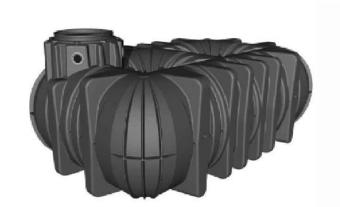

## **PLATIN TANK**

Tank

Polyethylene

Dimensions (mm) 3600 x 2250 x 1565

7.500L Volume (L)

360ka Weight(kg)

DN100 (4")

Product Code G70013\* / G70014\*\*