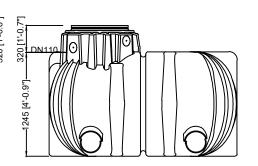

## **PLATIN TANK**

Tank

Polyethylene

Dimensions (mm) 3600 x 2250 x 1565

7.500L Volume (L)

360ka Weight(kg)

DN100 (4")

Product Code G70013\* / G70014\*\*