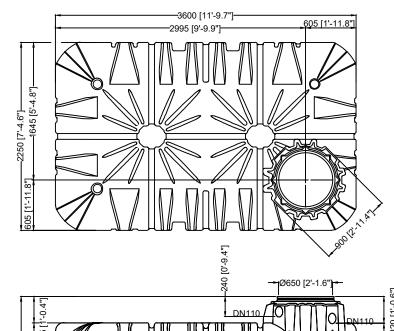

## **PLATIN TANK**

Tank

Polyethylene

Dimensions (mm) 3600 x 2250 x 1565

7.500L Volume (L)

360ka Weight(kg)

DN100 (4")

Product Code G70013\* / G70014\*\*

\*Pedestrian Loading Lid

\*\*Vehicle Loading Cast Iron Lid

| P0  | LATEST REVISION | FC | 26.09.22 |
|-----|-----------------|----|----------|
| EV. | DESCRIPTION     | BY | DATE     |

GRAF UK Limited. Regen House, Beaumont Road, Banbury, Oxfordshire. OX16 1RH