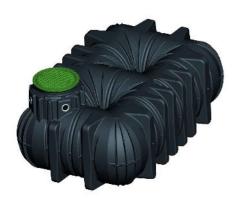

## **PLATIN TANK**

Tank

Polyethylene

Dimensions (mm) 3600 x 2250 x 1565

7.500L Volume (L)

360ka Weight(kg)

DN100 (4")

Product Code G70013\* / G70014\*\*

\*Pedestrian Loading Lid

\*\*Vehicle Loading Cast Iron Lid

| P0  | LATEST REVISION | FC | 26.09.22 |
|-----|-----------------|----|----------|
| EV. | DESCRIPTION     | BY | DATE     |

GRAF UK Limited. Regen House, Beaumont Road, Banbury, Oxfordshire. OX16 1RH