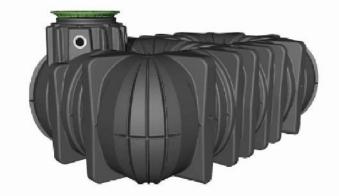

## **PLATIN TANK**

Tank

Polyethylene

Dimensions (mm) 3600 x 2250 x 1565

7.500L Volume (L)

360ka Weight(kg)

DN100 (4")

Product Code G70013\* / G70014\*\*

\*Pedestrian Loading Lid

\*\*Vehicle Loading Cast Iron Lid

| P0  | LATEST REVISION | FC | 26.09.22 |
|-----|-----------------|----|----------|
| EV. | DESCRIPTION     | BY | DATE     |

GRAF UK Limited. Regen House, Beaumont Road, Banbury, Oxfordshire. OX16 1RH