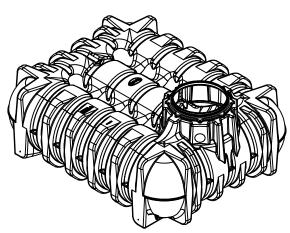

## **PLATIN TANK**

5.000L

Dimensions (mm) 2890 x 2300 x 1265

Volume (L) Polyethylene

250ka Weight(kg)

DN100 (4")

Product Code G70011\* / G70012\*\*

\*Pedestrian Loading Lid