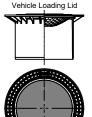

### Tank Accessories

| Item                          | Diameter ⊗ | Min. Height (mm) | Max. Height (mm) | Max. Loading (kg)* |
|-------------------------------|------------|------------------|------------------|--------------------|
| Pedestrian Loading Lid (Mini) | ø 600mm    | 60mm             | 360mm            | 150kg              |
| Pedestrian Loading Lid (Maxi) | ø 600mm    | 60mm             | 476mm            | 150kg              |
| Vehicle Loading Lid           | ø625mm     | 60mm             | 476mm            | 3,500kg            |
| Extension Sleeve (1m)         | ⊘ 670mm    | 500mm            | 1,000mm          |                    |
| Extension Sleeve              | ø 680mm    | 250mm            |                  | •                  |

Loading up to 12,000kg achievable (suitable cover to be provided by others)

Pedestrian Loading Lid (Mini)

Pedestrian Loading Lid (Maxi)

NOTE:-Tank accessory suitability may vary depending on project. Please contact Graf UK for sizing and support.