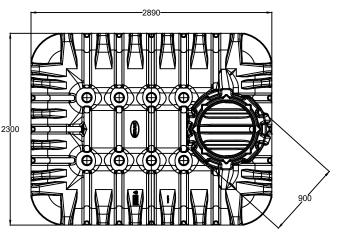

## **PLATIN TANK**

5.000L

Dimensions (mm) 2890 x 2300 x 1265

Volume (L) Polyethylene

250ka Weight(kg)

DN100 (4")

Product Code G70011\* / G70012\*\*

\*Pedestrian Loading Lid