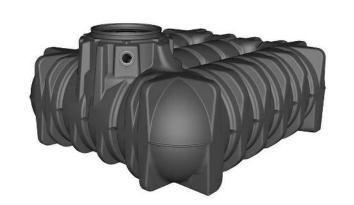

## **PLATIN TANK**

5.000L

Dimensions (mm) 2890 x 2300 x 1265

Volume (L) Polyethylene

250ka Weight(kg)

DN100 (4")

Product Code G70011\* / G70012\*\*

\*Pedestrian Loading Lid

\*\*Vehicle Loading Cast Iron Lid

P0 LATEST REVISION FC 26.09.22 REV. DESCRIPTION BY DATE

GRAF UK Limited. Regen House, Beaumont Road, Banbury, Oxfordshire. OX16 1RH

T: 01608 661500 F: 01295 211333

www.grafuk.co.uk E: info@grafuk.co.uk