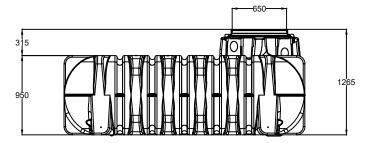

## **PLATIN TANK**

5.000L

Dimensions (mm) 2890 x 2300 x 1265

Volume (L) Polyethylene

250ka Weight(kg)

DN100 (4")

Product Code G70011\* / G70012\*\*

\*Pedestrian Loading Lid