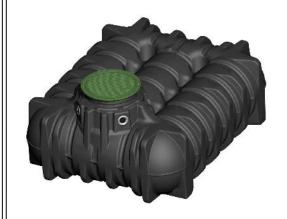

## **PLATIN TANK**

5.000L

Dimensions (mm) 2890 x 2300 x 1265

Volume (L) Polyethylene

250ka Weight(kg)

DN100 (4")

Product Code G70011\* / G70012\*\*

\*Pedestrian Loading Lid

\*\*Vehicle Loading Cast Iron Lid

P0 LATEST REVISION FC 26.09.22 REV. DESCRIPTION BY DATE

GRAF UK Limited. Regen House, Beaumont Road, Banbury, Oxfordshire. OX16 1RH

T: 01608 661500 F: 01295 211333

www.grafuk.co.uk E: info@grafuk.co.uk