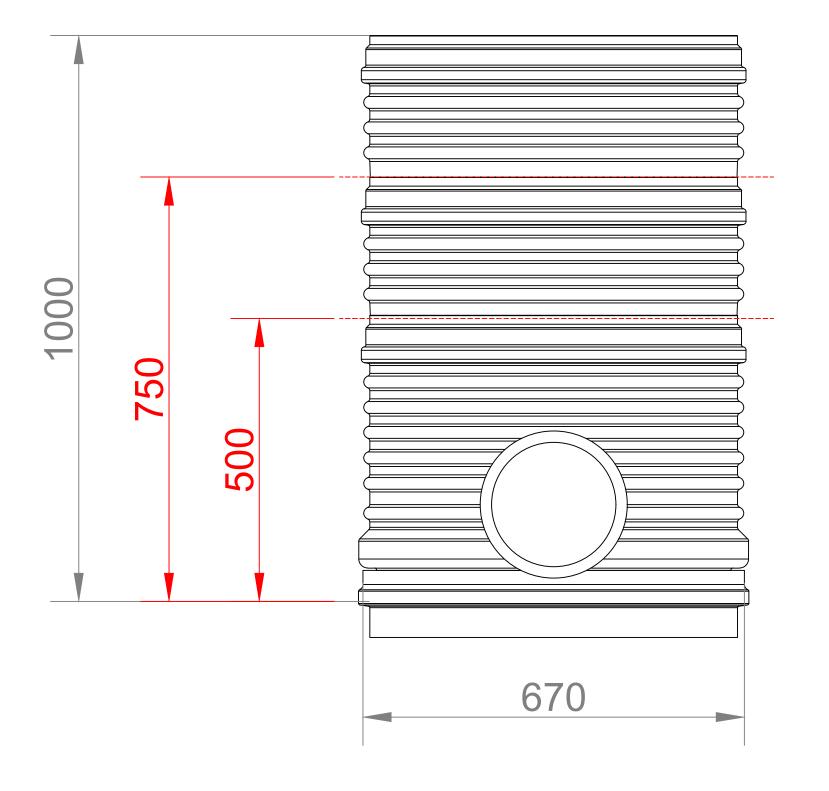

## Extension Sleeve (1m)

Tank accessory suitability may vary depending on project. Please contact Graf UK for sizing and support. NOTE:-

1m extension sleeve can be cut to 500mm or 750mm where required.

THIS DOCUMENT IS SUPPLIED IN STRICT CONFIDENCE AND MUST NOT BE LENT, REPRODUCED OR DISCLOSED TO ANY THIRD PARTY WITHOUT THE WRITTEN CONSENT OF GRAF UK LIMITED