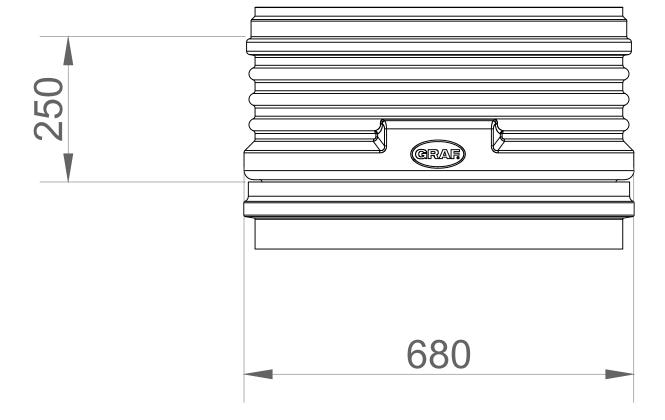

## **Extension Sleeve**

Tank accessory suitability may vary depending on project. Please contact Graf UK for sizing and support. NOTE:-

250mm of additional height once sleeve is inserted into tank and lid.