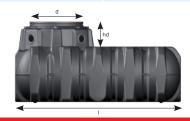

| Dimensions/weight           | 1,500 litres (400 US gallons) | 3,000 litres (800 US gallons) | 5,000 litres (1,350 US gallons) | 7,500 litres (1,980 US gallons) |
|-----------------------------|-------------------------------|-------------------------------|---------------------------------|---------------------------------|
| Length (I)                  | 2,100mm (82.6")               | 2,450mm (96.5")               | 2,280 (89.8")                   | 3,600 (141.7")                  |
| Width (w)                   | 1,250mm (49.2")               | 2,100mm (82.7")               | 2,300mm (90.6")                 | 2,250mm (88.6")                 |
| Height of tank shoulder (h) | 700mm (27.5")                 | 735mm (28.9")                 | 950mm (37.4")                   | 1250mm (49.2")                  |
| Height of dome collar (hd)  | 315mm (12.4")                 | 315mm (12.4")                 | 315mm (12.4")                   | 315mm (12.4")                   |
| Ø tank dome (d)             | 800mm (31.5")                 | 800mm (31.5")                 | 800mm (31.5")                   | 800mm (31.5")                   |
| Weight approx.              | 80kg                          | 170kg                         | 240kg                           | 360kg                           |