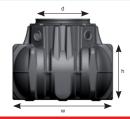

| Dimensions/weight           | 1,500 litres (400 US gallons) | 3,000 litres (800 US gallons) | 5,000 litres (1,350 US gallons) | 7,500 litres (1,980 US gallons) |
|-----------------------------|-------------------------------|-------------------------------|---------------------------------|---------------------------------|
| Length (I)                  | 2,100mm (82.6")               | 2,450mm (96.5")               | 2,280 (89.8")                   | 3,600 (141.7")                  |
| Width (w)                   | 1,250mm (49.2")               | 2,100mm (82.7")               | 2,300mm (90.6")                 | 2,250mm (88.6")                 |
| Height of tank shoulder (h) | 700mm (27.5")                 | 735mm (28.9")                 | 950mm (37.4")                   | 1250mm (49.2")                  |
| Height of dome collar (hd)  | 315mm (12.4")                 | 315mm (12.4")                 | 315mm (12.4")                   | 315mm (12.4")                   |
| Ø tank dome (d)             | 800mm (31.5")                 | 800mm (31.5")                 | 800mm (31.5")                   | 800mm (31.5")                   |
| Weight approx.              | 80kg                          | 170kg                         | 240kg                           | 360kg                           |