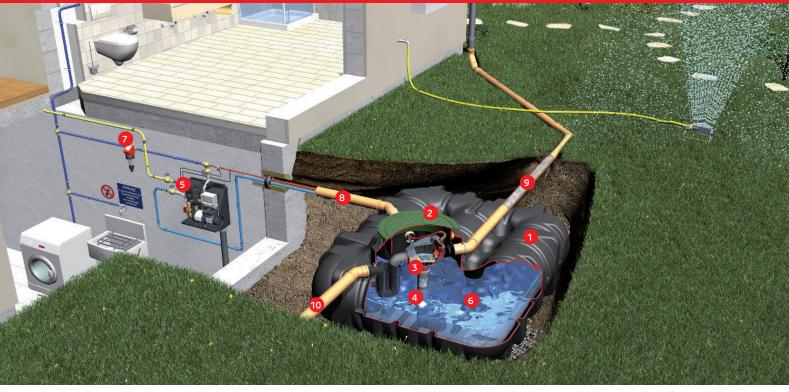

## Platin AA Silentio package

- Simple and quick to install
- The AA Silentio is a wall mounted pump which supplies harvested rainwater on demand to WCs, washing machine and any external taps
- The black cistern at the top of the AA Silentio is filled with mains water. The
  water is drawn from this cistern when the rainwater in the Platin tank is
  low. This gives the system a main water backup.
- Innovative float sensor detection on the AA Silentio unit ensures that the household is constantly supplying water to the property but only the amount necessary.
- Maintenance and servicing of the AA Silentio is straightforward as the pump is located above ground where it can be easily accessed.
- Reversible flow filter included in the AA Silentio package, this filter gives the system another level of filtration.
- Water level sensor inside the underground tank relays an accurate reading of the amount of rainwater left in the tank.
- AA Silentio package comes with a jet wash feature for the filter inside the tank which periodically removes any debris on the filter.

## Scope of supply

- 1 Underground tank (choice of tanks available, sizes vary according to property
- Telescopic lid (choice of telescopic lid available, depending on tank location)
- Filter (Minimax filter supplied in accordnace with type of tank)
- 4 Floating water intake
- AA Silentio unit
- 6 Float sensor (connected from AA Silentio unit to the underground tank)
- 7 Reversible flow filter

## Supplied by others

- 8 100mm diameter duct pipe to contain; float sensor cable and rainwater feed
- 9 100mm diameter drainage pipe connected from downpipes to the inlet at the top of the tank (all downpipes brought into one pipe for connection to the filter)
- 100mm diameter pipe for overflow from the tank to mains drainage network or soakaway