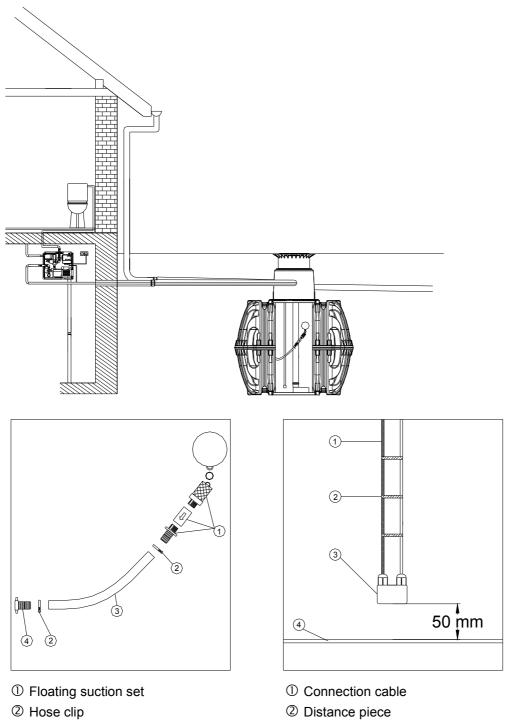

# 3. Installation of technical parts

3.1 Rainwater storage tank Carat / Pump package house Professional

- ③ Suction hose
- ④ Brass hose screwing

- ③ Weight
- ④ Tank base

info@graf.info www.graf.info

# Installation of technical parts

3.2 Rainwater underground tank Platin / Pump package house Silentio Press

3.

- 0 Brass hose screwing
- <sup>②</sup> Hose clip
- $\ensuremath{\textcircled{}}$  Special suction and pressure hose
- ④ Submersible pump 300 A
- ⑤ Tank base

- Connection cable
- ② Distance piece
- ③ Weight
- ④ Tank base

www.graf.info