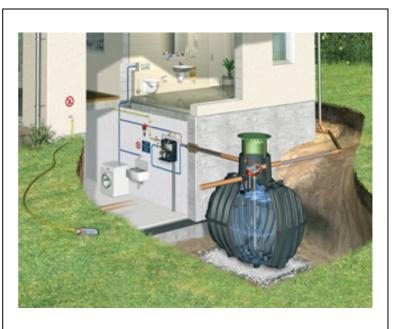

# 3. Installation of technical parts

3.1 Rainwater storage tank Carat / Pump package house Professional

- ③ Suction hose
- ④ Brass hose screwing

- ③ Weight
- ④ Tank base

info@graf.info www.graf.info

# Installation of technical parts

3.2 Rainwater underground tank Platin / Pump package house Silentio Press

3.

- 0 Brass hose screwing
- <sup>②</sup> Hose clip
- $\ensuremath{\textcircled{}}$  Special suction and pressure hose
- ④ Submersible pump 300 A
- ⑤ Tank base