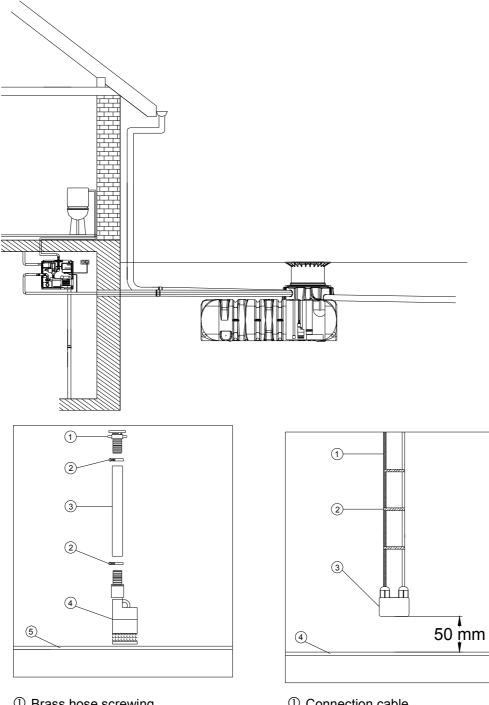

# Installation of technical parts

3.2 Rainwater underground tank Platin / Pump package house Silentio Press

3.

- 0 Brass hose screwing
- <sup>②</sup> Hose clip
- $\ensuremath{\textcircled{}}$  Special suction and pressure hose
- ④ Submersible pump 300 A
- ⑤ Tank base

- Connection cable
- ② Distance piece
- ③ Weight
- ④ Tank base

www.graf.info