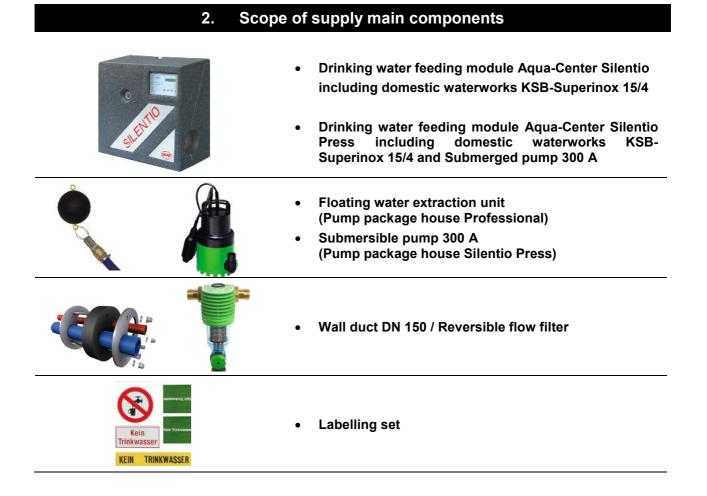

#### 1.2 Identification obligation

#### The water in these systems is not suitable for consumption or personal hygiene.

1.

All pipe work and outlets of the water systems are to be labelled with the words "**Not drinking water**" either in words or graphically (German norm DIN 1988 Part 2, paragraph 3.3.2.) so that after years of use, an accidental connection to the drinking water system is prevented. Even when correctly labelled it may possibly be mistaken, for example by children. For this reason, all the outlets of the systems process water must be fitted with **child safe valves**.