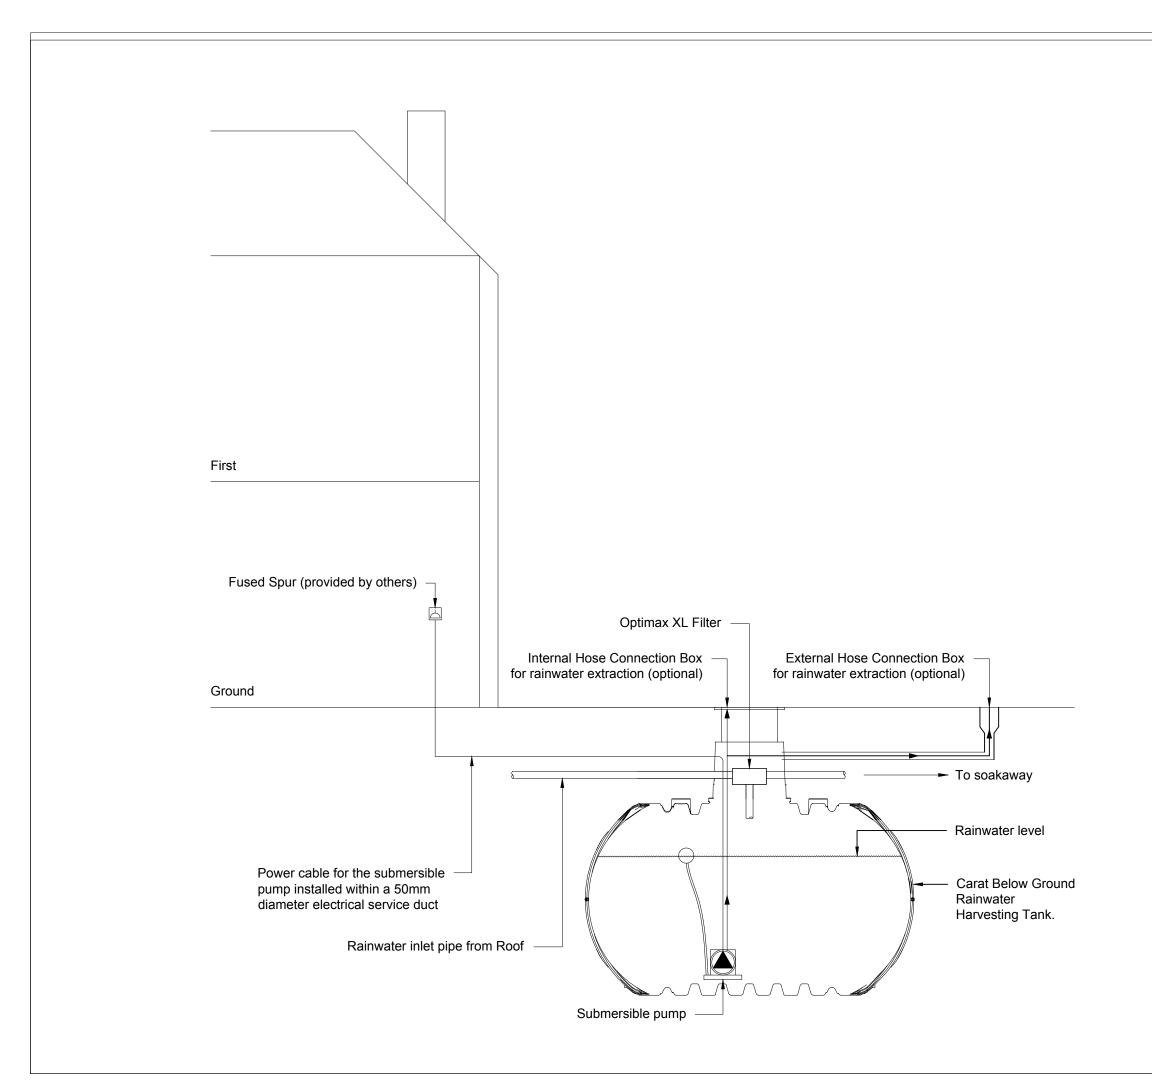

| THIS DOCUMENT IS SUPPLIED I<br>BE LENT, REPRODUCED OR DISC | CLOSED T | O AN | Y THIRD F              | PARTY  | WITHOUT  |
|------------------------------------------------------------|----------|------|------------------------|--------|----------|
| THE WRITTEN CONSENT OF                                     | SCP WAT  | ER M | ANAGEM                 | ENT LI | MITED    |
|                                                            |          |      |                        | Ы      | ASK      |
|                                                            |          |      |                        |        |          |
|                                                            |          |      |                        |        |          |
|                                                            |          |      |                        |        |          |
|                                                            |          |      |                        |        |          |
|                                                            |          |      |                        |        |          |
|                                                            |          |      |                        |        |          |
|                                                            |          |      |                        |        |          |
|                                                            |          |      |                        |        |          |
|                                                            |          |      |                        |        |          |
|                                                            |          |      |                        |        |          |
|                                                            |          |      |                        |        |          |
|                                                            |          |      |                        |        |          |
|                                                            |          |      |                        |        |          |
|                                                            |          |      |                        |        |          |
|                                                            |          |      |                        |        |          |
|                                                            |          |      |                        |        |          |
|                                                            |          |      |                        |        |          |
|                                                            |          |      |                        |        |          |
|                                                            |          |      |                        |        |          |
|                                                            |          |      |                        |        |          |
|                                                            |          |      |                        |        |          |
|                                                            |          |      |                        |        |          |
|                                                            |          |      |                        |        |          |
|                                                            |          |      |                        |        |          |
|                                                            |          |      |                        |        |          |
|                                                            |          |      |                        |        |          |
|                                                            |          |      |                        |        |          |
|                                                            |          |      |                        |        |          |
| P0 FOR GUIDANCE                                            |          |      |                        | DS     | 02.05.18 |
| REV. DESCRIPTION                                           |          |      |                        | BY     | DATE     |
|                                                            |          |      |                        |        |          |
|                                                            |          |      |                        |        |          |
| (GRAF.) G                                                  | RAF      | - ו  | JK I                   | im     | ited     |
|                                                            |          |      |                        |        |          |
| Graf UK Limited   Regen House  <br>T: 01608 661500         | Beaumont |      | d   Banbu<br>)1295 211 |        | 16 1RH   |
| E: info@grafuk.co.uk                                       |          |      | w.grafuk.c             |        |          |
| DRAWN : DS                                                 |          |      |                        | TE:    |          |
| CHECKED : MC<br>PROJECT                                    |          |      | 50.                    | ALE :  | NTS@A3   |
| Rainwater Har                                              | vestir   | ng   | Sche                   | ema    | tic      |
| DESCRIPTION                                                |          |      |                        |        |          |
| Carat XL C                                                 | Garde    | en S | Syste                  | em     |          |
|                                                            |          |      |                        |        |          |
| DRAWING No.                                                | Curt-    |      |                        | R      |          |
| Garden_                                                    | Syste    | em   |                        |        | P0       |