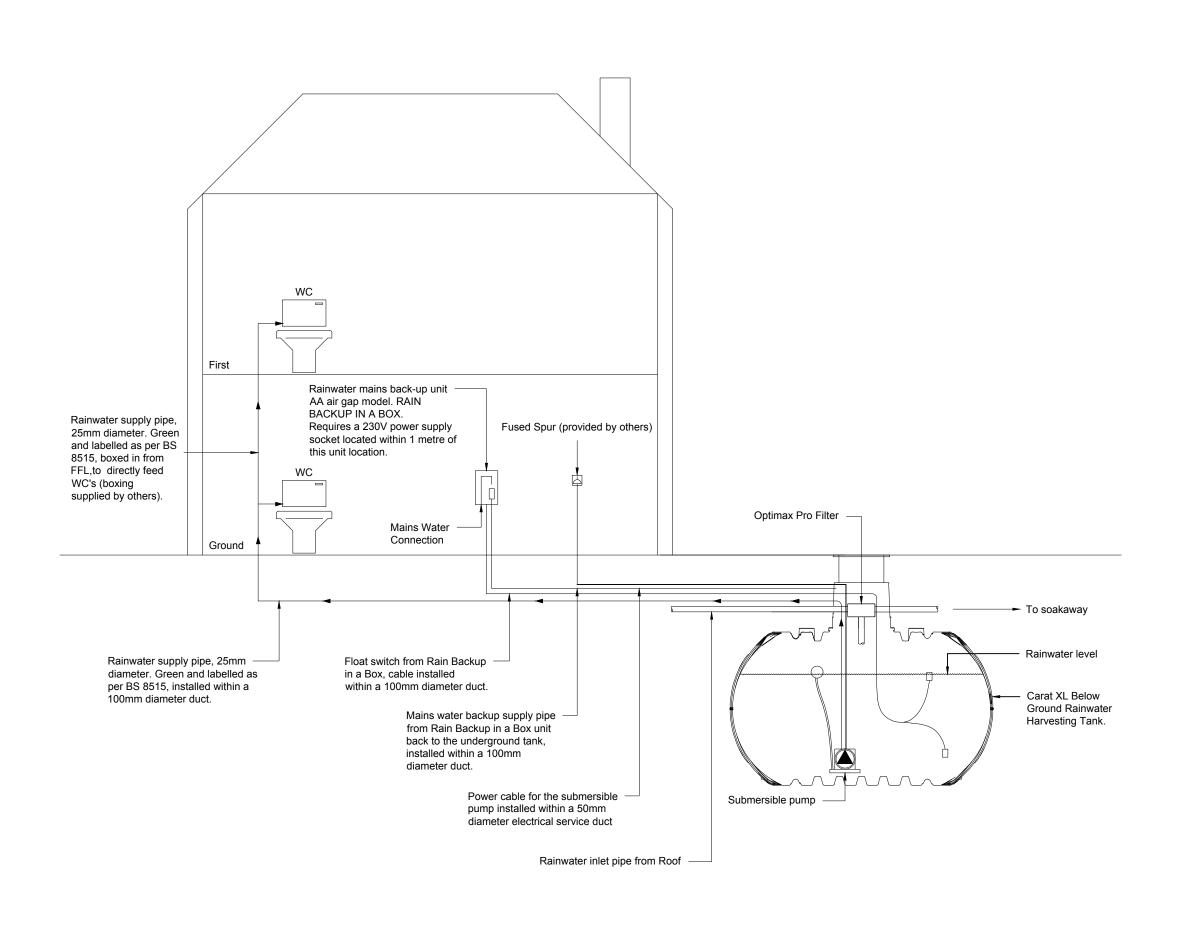

DRAWN: DS CHECKED: MC DATE: 18.04.17 SCALE: NTS@A3

PRO JEC

Rainwater Harvesting Schematic

DESCRIPTION

Direct Supply System With Mains Water Backup Unit

DRAWING No

REV.

Direct\_Supply\_System