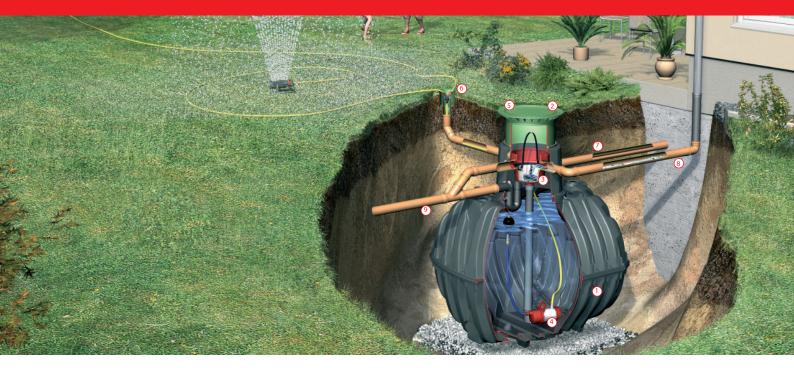

## **Carat-S Garden Comfort Package**

## **Platin Garden Comfort package**

- Simple & quick to install
- Submersible pump supplies harvested rainwater on demand to external taps, internal and external hose connection boxes
- Water can be extracted using an internal and/or external hose connection box for standard irrigation purposes

## **Scope of supply**

- 1 Underground tank (choice of tanks available, sizes vary according to property type)
- 2 Telescopic lid (choice of telescopic lid available, depending on tank location)
- 3 Filter (Basket filter supplied in accordance with type of tank)
- 4 Submersible pump with floating water intake
- Internal hose connection box
- 6 External hose connection box

## Supplied by others

- 100mm diameter duct pipe to contain; power cable for pump
- 8 100mm diameter drainage pipe connected from downpipes to the inlet at the top of the tank (all downpipes brought into one pipe for connection to the filter)
- 100mm diameter pipe for overflow from the tank to mains drainage network