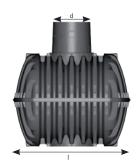

| Dimensions/weight | 2,700 litres (700 US gallons) | 3,750 litres (1,000 US gallons) | 4,800 litres (1,250 US gallons) | 6,500 litres (1,700 US gallons) |
|-------------------|-------------------------------|---------------------------------|---------------------------------|---------------------------------|
| Length (I)        | 2,080mm (81.9")               | 2,280mm (89.8")                 | 2,280 (89.8")                   | 2,390 (94.1")                   |
| Width (w)         | 1,565mm (61.6")               | 1,755mm (69.1")                 | 1,985mm (78.2")                 | 2,190mm (86.2")                 |
| Height (h)        | 2,010mm (79.12")              | 2,200mm (86.6")                 | 2,430mm (95.65")                | 2,710mm (106.68")               |
| Ø tank dome (d)   | 800mm (31.5")                 | 800mm (31.5")                   | 800mm (31.5")                   | 800mm (31.5")                   |
| Weight            | 120kg                         | 150kg                           | 185kg                           | 220kg                           |