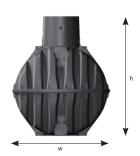

| Dimensions/weight | 2,700 litres (700 US gallons) | 3,750 litres (1,000 US gallons) | 4,800 litres (1,250 US gallons) | 6,500 litres (1,700 US gallons) |
|-------------------|-------------------------------|---------------------------------|---------------------------------|---------------------------------|
| Length (I)        | 2,080mm (81.9")               | 2,280mm (89.8")                 | 2,280 (89.8")                   | 2,390 (94.1")                   |
| Width (w)         | 1,565mm (61.6")               | 1,755mm (69.1")                 | 1,985mm (78.2")                 | 2,190mm (86.2")                 |
| Height (h)        | 2,010mm (79.12")              | 2,200mm (86.6")                 | 2,430mm (95.65")                | 2,710mm (106.68")               |
| Ø tank dome (d)   | 800mm (31.5")                 | 800mm (31.5")                   | 800mm (31.5")                   | 800mm (31.5")                   |
| Weight            | 120kg                         | 150kg                           | 185kg                           | 220kg                           |